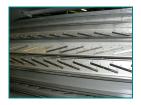

### **Description:**

This drum knife peeler is a machine consisting out of a frame with a very stable knife drum and an auger. The product is peeled during transport, what is done by the auger.

The beams which hold the knives are made of stainless steel for excellent hygienic circumstances and to avoid flexibility with breaking of the knives as a result. The beams in which the knives

are constructed, are very simple to remove or replace. The drum is equipped with cleaning beams for cleaning the inside of the drum without losing peeling capacity. Because of the special placing of the knives the capacity as well as its efficiency increase.

The knives are equipped with a quick lock system, the drum is equipped with a special construction which ensures an optimal and guaranteed rotation op the product and 100% peeling.

This machine is also perfectly suitable fors team peeled potatoes.