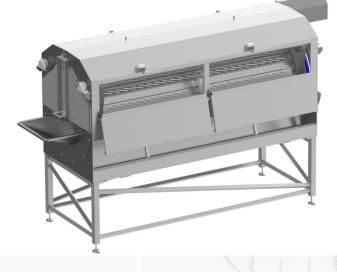

### **Description:**

This drum knife peeler is a machine consisting out of a frame with a very stable knife drum and an auger. The product is peeled during transport, what is done by the auger.

The beams which hold the knives are made of stainless steel for excellent hygienic circumstances and to avoid flexibility with breaking of the knives as a result. The beams in which the knives

are constructed, are very simple to remove or replace. The drum is equipped with cleaning beams for cleaning the inside of the drum without losing peeling capacity. Because of the special placing of the knives the capacity as well as its efficiency increase.

The knives are equipped with a quick lock system, the drum is equipped with a special construction which ensures an optimal and guaranteed rotation op the product and 100% peeling.

This machine is also perfectly suitable fors team peeled potatoes.

Available with touchscreen panel