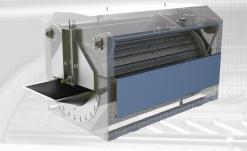

### **Description:**

This drum knife peeler is a machine consisting out of a frame with a very stable knife drum and an auger. The product is peeled during transport, what is done by the auger.

The beams which hold the knives are made of stainless steel for excellent hygienic circumstances and to avoid flexibility with breaking of the knives as a result. The beams in which the knives

are constructed, are very simple to remove or replace. The drum is equipped with cleaning beams for cleaning the inside of the drum without losing peeling capacity. Because of the special placing of the knives the capacity as well as its efficiency increase.

The knives are equipped with a quick lock system, the drum is equipped with a special construction which ensures an optimal and guaranteed rotation op the product and 100% peeling.

This machine is also perfectly suitable fors team peeled potatoes.