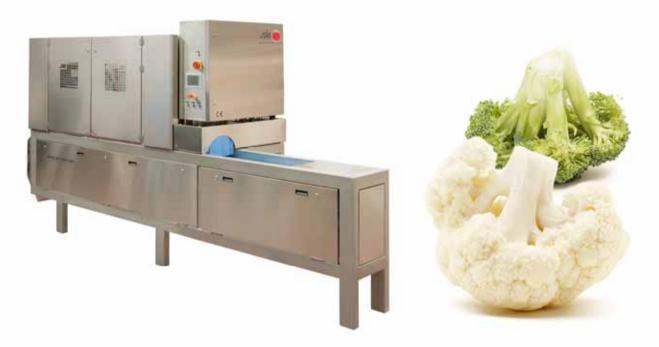

# BROCCOLI AND CAULIFLOWER CUTTING MACHINE

MIXED EQUIPMENT 1 LINE

www.aitenet.com

# **BROCCOLI AND CAULIFLOWER CUTTING MACHINE (1 LINE)**

IT SEPARATES THE STALKS FROM THE FLORETS AND DEPOSIT THEM IN DIFFERENT AREAS

## **CHARACTERISTICS:**

1 broccoli or cauliflower line manually supplied.

Productivity: 60 heads of broccoli per minute or 45 heads of cauliflower per minute.

Made of stainless steel.

Programmable through the screen.